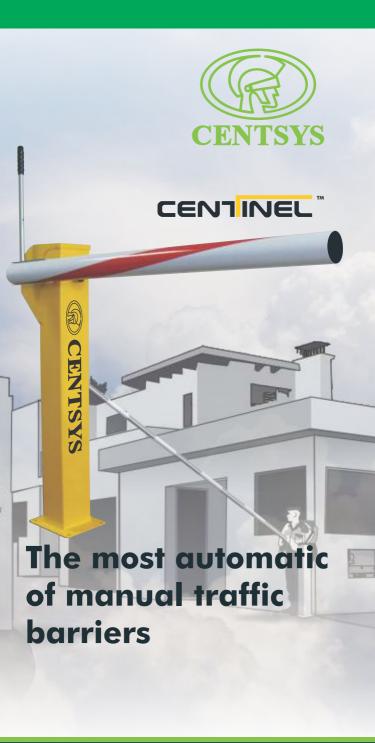

When we designed the **CENTINEL** manual traffic barrier, we had the user in mind. After all, just because it's a manual barrier doesn't mean you have to do all of the work!

We outfitted the **CENTINEL** with an innovative internal spring balance mechanism – which not only gives the barrier a compact slim-line appearance, but also means that the most feather-light of touches can set it in motion... because you don't necessarily want a shoulder workout when manning a barrier.

## Internal spring counterbalance

This innovative system contributes both to the **CENTINEL**'s undeniably attractive slim-line look and – most importantly – makes raising and lowering a very nearly automated action.

#### Professional, compact appearance

Sleek and slender, the **CENTINEL** is a looker and will blend in seamlessly with the aesthetic of any modern business park. It might even receive a few amorous wolf-whistles from the other parking equipment!

# Strong and durable

The **CENTINEL** will willingly submit to the operator's touch, but its incredibly robust construction ensures that it will firmly stand its ground against the elements.