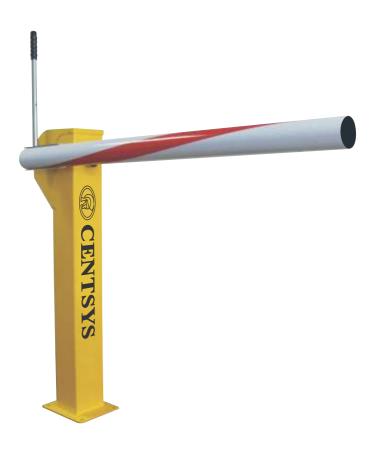

When we designed the **CENTINEL** manual traffic barrier, we had the user in mind. After all, just because it's a manual barrier doesn't mean you have to do all of the work!

We outfitted the **CENTINEL** with an innovative internal spring balance mechanism – which not only gives the barrier a compact slim-line appearance, but also means that the most feather-light of touches can set it in motion... because you don't necessarily want a shoulder workout when manning a barrier.

## Internal spring counterbalance

This innovative system contributes both to the **CENTINEL**'s undeniably attractive slim-line look and – most importantly – makes raising and lowering a very nearly automated action.

#### Professional, compact appearance

Sleek and slender, the **CENTINEL** is a looker and will blend in seamlessly with the aesthetic of any modern business park. It might even receive a few amorous wolf-whistles from the other parking equipment!

#### Comfortable operating handle

You don't need alligator hide on your hands for you to conveniently and comfortably operate the **CENTINEL**. The actuating handle is designed for comfortable and easy handling of the pole.

# **Technical specifications**

|                            | CENTINEL 3                                                              | CENTINEL 4.5 | CENTINEL 6 |
|----------------------------|-------------------------------------------------------------------------|--------------|------------|
| Boom pole length           | 3m                                                                      | 4.5m         | 6m         |
| Counterbalance spring      | Internal                                                                |              |            |
| Housing specification      | Epoxy-coated mild steel or grade 3CR12 stainless steel – traffic yellow |              |            |
| Barrier pole specification | Aluminium round profile, epoxy-coated white with red reflective tape    |              |            |