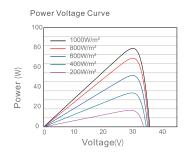

### **Characteristics**

| Electrical Parameters at (STC) |
|--------------------------------|
|--------------------------------|

| Module | Power<br>(W) | Module<br>Efficiency(%) | Open<br>Circuit(V) | Short Circuit<br>Current(A) | Voltage Pmp<br>(Vmp) | Current Pmp<br>(Imp) | Power Tolerance |
|--------|--------------|-------------------------|--------------------|-----------------------------|----------------------|----------------------|-----------------|
| MY080M | 80W          | 19.1%                   | 43.60V             | 2.32A                       | 36.48V               | 2.19A                | ±3%             |