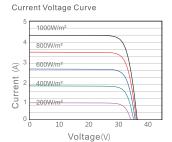

| Electrical Parameters at (STC) |
|--------------------------------|
|--------------------------------|

| Module | Power<br>(W) | Module<br>Efficiency(%) | Open<br>Circuit(V) | Short Circuit<br>Current(A) | Voltage Pmp<br>(Vmp) | Current Pmp<br>(Imp) | Power Tolerance |
|--------|--------------|-------------------------|--------------------|-----------------------------|----------------------|----------------------|-----------------|
| MY080M | 80W          | 19.1%                   | 43.60V             | 2.32A                       | 36.48V               | 2.19A                | ±3%             |

### **Characteristics**