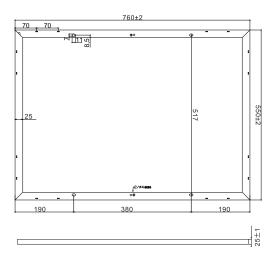

| Mechan             | ical Parameters                 |
|--------------------|---------------------------------|
| Cell(Type/Size)    | MONO(182mm)                     |
| Solar Cells Number | 64Pcs(4x16)                     |
| Dimension          | 550x760x3025mm                  |
| Weight             | 11KG                            |
| Tempered glss      | 3.2 mm High Permeability Coated |
| Frame              | Anodized aluminum alloy         |
| Junction Box       | IP67、1*bypass diode             |
| Cable              | 2. 5mm², (+)500mm/(-)500mm      |
| Connector          | Original MC4/Compatible MC4     |
| Mechanical Load    | Front 5400Pa/back 2400PA        |

## **Physical dimensions**