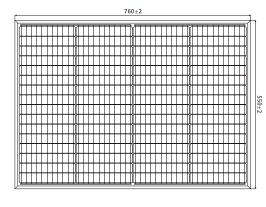

| Mechan             | ical Parameters                 |
|--------------------|---------------------------------|
| Cell(Type/Size)    | MONO(182mm)                     |
| Solar Cells Number | 64Pcs(4x16)                     |
| Dimension          | 550x760x3025mm                  |
| Weight             | 11KG                            |
| Tempered glss      | 3.2 mm High Permeability Coated |
| Frame              | Anodized aluminum alloy         |
| Junction Box       | IP67、1*bypass diode             |
| Cable              | 2. 5mm², (+)500mm/(-)500mm      |
| Connector          | Original MC4/Compatible MC4     |
| Mechanical Load    | Front 5400Pa/back 2400PA        |

## **Physical dimensions**