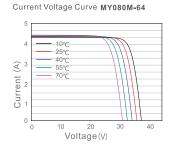

### **Characteristics**

| Electrical Parameters at (STC) |
|--------------------------------|
|--------------------------------|

| Module | Power<br>(W) | Module<br>Efficiency(%) | Open<br>Circuit(V) | Short Circuit<br>Current(A) | Voltage Pmp<br>(Vmp) | Current Pmp<br>(Imp) | Power Tolerance |
|--------|--------------|-------------------------|--------------------|-----------------------------|----------------------|----------------------|-----------------|
| MY080M | 80W          | 19.1%                   | 43.60V             | 2.32A                       | 36.48V               | 2.19A                | ±3%             |