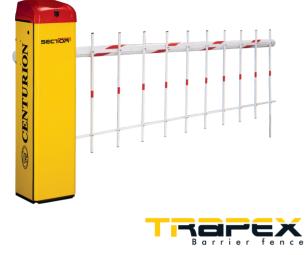

Barrier

۲

 $( \bullet )$ 

fence

The **TRAPEX Barrier Fence** is a robust and effective barrier designed to prevent pedestrians from circumventing the SECTOR vehicle access control system. Its tough, all-weather aluminium construction makes it suitable for coastal and inland applications.

#### **Enhanced security**

The clever link-arm assembly attached to the traffic barrier operator prevents the **TRAPEX** from being pushed aside.

The obstructive vertical poles extend past the barrier pole to create a formidable hurdle, helping to prevent would-be intruders from climbing over the barrier pole..