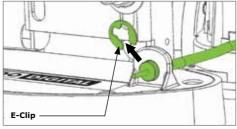

Release Cord in the Vertical Position, by Default. Shown in Figure 1.

Remove the "E-Clip" as shown in Figure 2.

FIGURE 1

FIGURE 2

Remove the cable and Anchor as shown in Figure 3.

FIGURE 3

Re-insert Cable and anchor in new position as shown in Figure 4.