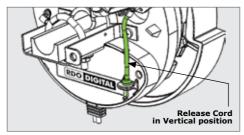

Release Cord in the Vertical Position, by Default. Shown in Figure 1.

Remove the "E-Clip" as shown in Figure 2.

FIGURE 1

FIGURE 2

Remove the cable and Anchor as shown in Figure 3.

FIGURE 3

Re-insert Cable and anchor in new position as shown in Figure 4.