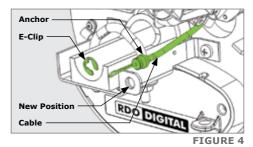

Release Cord in the Vertical Position, by Default. Shown in Figure 1.

Remove the "E-Clip" as shown in Figure 2.

FIGURE 1

FIGURE 2

Remove the cable and Anchor as shown in Figure 3.

FIGURE 3

Re-insert Cable and anchor in new position as shown in Figure 4.

zontal

Replace the "E-Clip" into new position to secure the Cable and Anchor.

FIGURE 5

Release Cord in the new Horizontal Position. Shown in Figure 6.

FIGURE 6