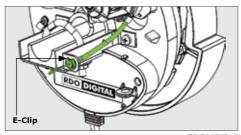

Release Cord in the Vertical Position, by Default. Shown in Figure 1.

Remove the "E-Clip" as shown in Figure 2.

FIGURE 1

FIGURE 2

Remove the cable and Anchor as shown in Figure 3.

FIGURE 3

Re-insert Cable and anchor in new position as shown in Figure 4.

zontal

Replace the "E-Clip" into new position to secure the Cable and Anchor.

FIGURE 5

Release Cord in the new Horizontal Position. Shown in Figure 6.

FIGURE 6