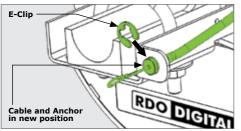

Release Cord in the Vertical Position, by Default. Shown in Figure 1.

Remove the "E-Clip" as shown in Figure 2.

FIGURE 1

FIGURE 2

Remove the cable and Anchor as shown in Figure 3.

FIGURE 3

Re-insert Cable and anchor in new position as shown in Figure 4.

zontal

Replace the "E-Clip" into new position to secure the Cable and Anchor.

FIGURE 5

Release Cord in the new Horizontal Position. Shown in Figure 6.

FIGURE 6