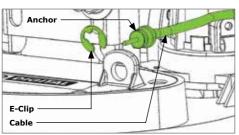

Release Cord in the Vertical Position, by Default. Shown in Figure 1.

Remove the "E-Clip" as shown in Figure 2.

FIGURE 1

FIGURE 2

Remove the cable and Anchor as shown in Figure 3.

FIGURE 3

Re-insert Cable and anchor in new position as shown in Figure 4.